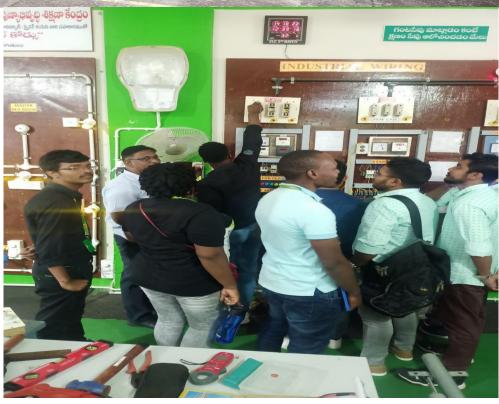

## 1. Swarna Bharat Trust:

Dr. Abdul Kalam Skill Development Centre In association with **Indian Bank & KL University.**Courses: Plumbing & sanitary, electrician, air conditioning, refrigeration, automobile repair & driving, welding, rebar bending, motor rewinding, carpentry, Welding, Pump Sets & Motor rewinding, Construction Technology False Ceiling & Dry wall Installer etc

Mr. D.Kalyan, Faculty of EEE and Technicians Mr Gafoor and Mrs Chaya and Mr Baskar has participated in the Event to lead students to execute extension activities.

Prepared By D Kalyan, EEE CEA/NSS I/C

Authorized By Dr. A PANDIAN HOD-EEE