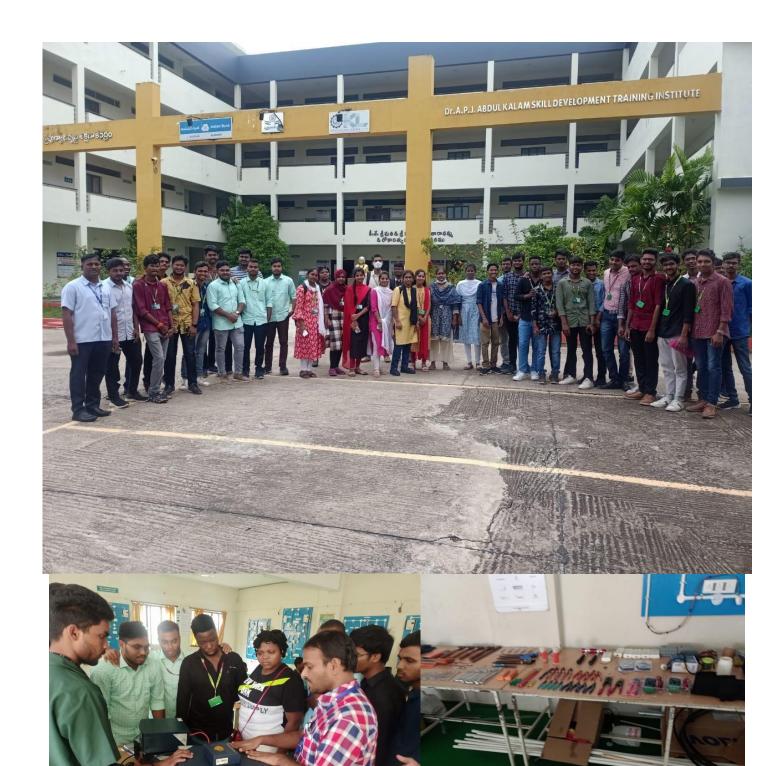

## 1. Swarna Bharat Trust:

Dr. Abdul Kalam Skill Development Centre In association with **Indian Bank & KL University.**Courses: Plumbing & sanitary, electrician, air conditioning, refrigeration, automobile repair & driving, welding, rebar bending, motor rewinding, carpentry, Welding, Pump Sets & Motor rewinding, Construction Technology False Ceiling & Dry wall Installer etc

Mr. D.Kalyan, Faculty of EEE and Technicians Mr Gafoor and Mrs Chaya and Mr Baskar has participated in the Event to lead students to execute extension activities.

Prepared By D Kalyan, EEE CEA/NSS I/C

Authorized By Dr. A PANDIAN HOD-EEE