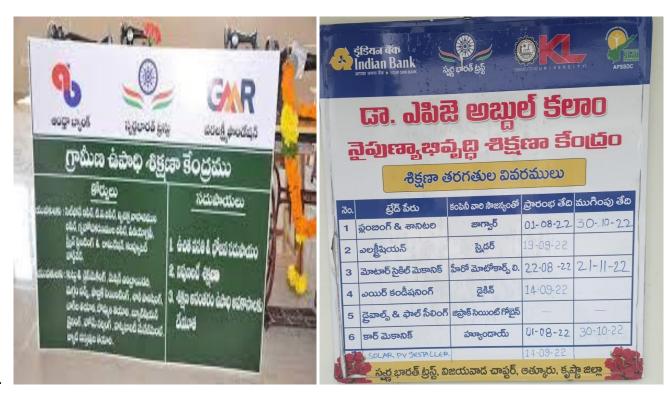

## 1. Swarna Bharat Trust:

Dr. Abdul Kalam Skill Development Centre In association with **Indian Bank & KL University.**Courses: Plumbing & sanitary, electrician, air conditioning, refrigeration, automobile repair & driving, welding, rebar bending, motor rewinding, carpentry, Welding, Pump Sets & Motor rewinding, Construction Technology False Ceiling & Dry wall Installer etc